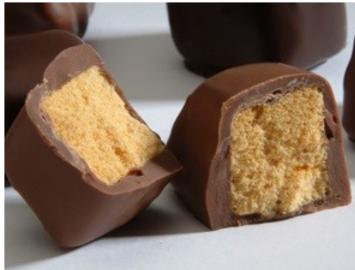

A local favorite for over a century, **Pulakos Chocolates** invites you behind-the-scenes to discover how their rich chocolates and tasty candies are created. You'll be enveloped in the luscious aroma of chocolate as you hear about the four generations of history behind the specially blended chocolate recipe and see the marble tables and copper pots that artisans use to craft various sweets, including their famous sponge taffy. Light, airy and covered in a thick layer of their signature chocolate, sponge taffy is a specialty for which Pulakos is famed. Everyone will get a taste of that regional treat and have some time to shop their extensive collection of candy bars, molded chocolates, truffles and more.