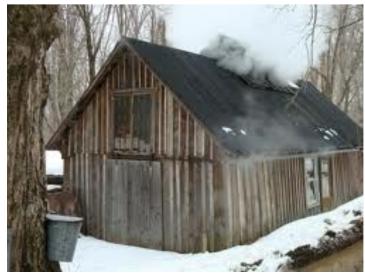

## Sugar, Sugar: A Behind-the-Sweets Tour!

Visit Northwestern Pennsylvania's only Maple Museum, **Hurry Hill Maple Farm Museum**, to glimpse the art and science of making pure maple syrup. Sip a cup of maple hot chocolate as you peruse the museum's delightful collection of maple sugaring antiques, natural history exhibits and interactive displays and videos. The group will stop into the **Hurry Hill Sugarhouse in the Woods** to see how pure maple syrup is made and there will be plenty of maple goodies to taste.